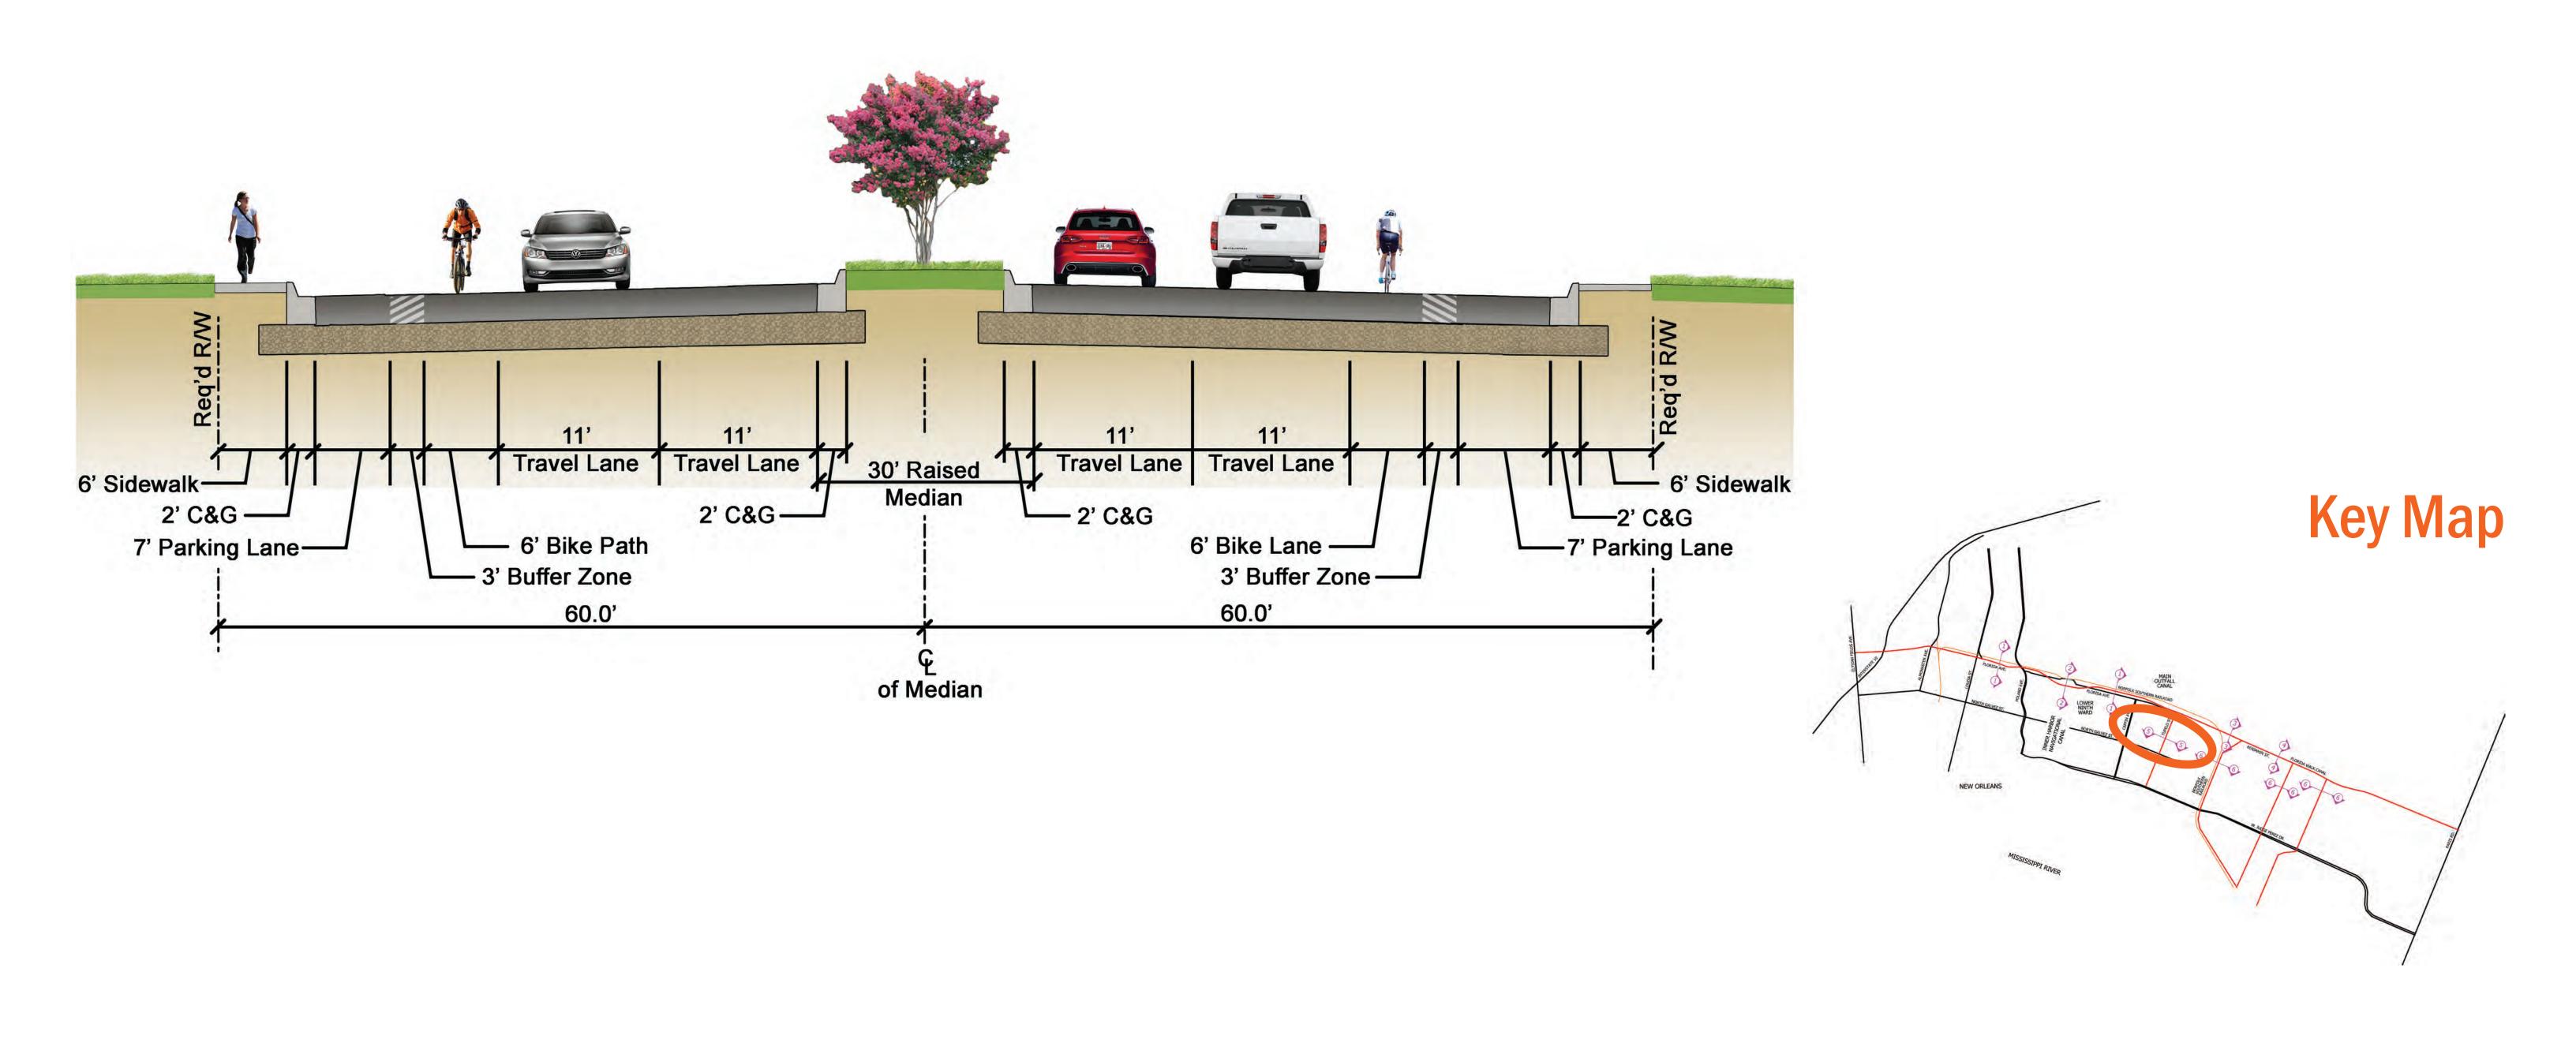

#### **Typical Bridge Section from Florida Avenue to Benjamin Street**

#### Typical Section of Florida Avenue from Benjamin Street to Paris Road