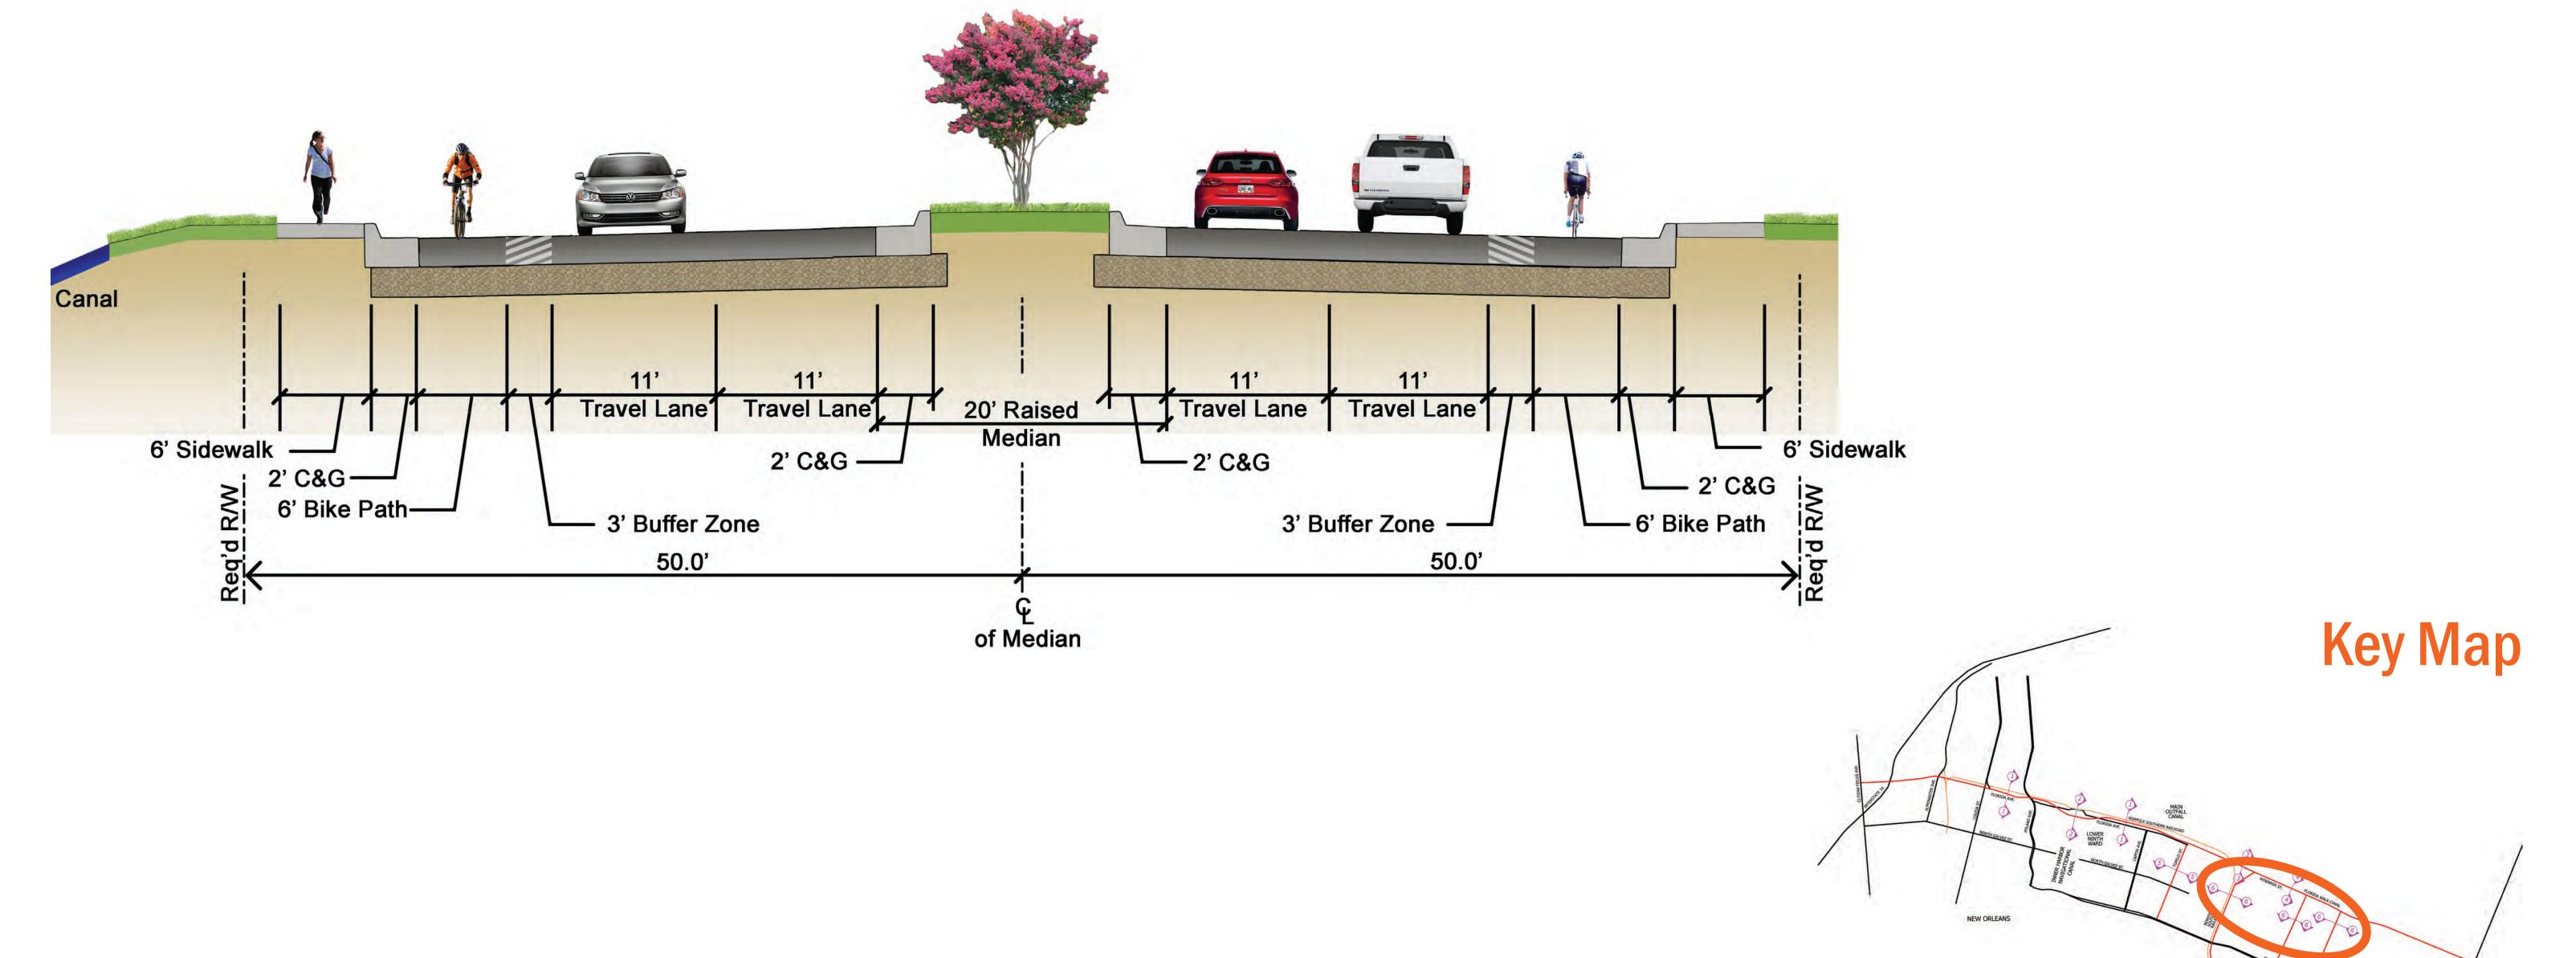

## Florida Avenue Bridge **Typical Sections**

#### **High-Level Fixed Bridge 156 Foot Vertical Clearance**



#### **Mid-Level Fixed Bridge 73 Foot Vertical Clearance**



Mid-level Movable Bridge **Double-leaf Bascule Bridge 73 Foot Vertical Clearance** 

Mid-level Movable Bridge **Vertical Lift Bridge 73 Foot Vertical Clearance** 









## **Preliminary Subject To Change**



## Florida Avenue Typical Sections



#### **Typical Bridge Section from Florida Avenue to Benjamin Street**





#### Typical Section of Florida Avenue from Benjamin Street to Paris Road



## Preliminary Subject To Change



## Florida Avenue Typical Sections

# Typical Section of ProposedTupelo Street Improvements



Typical Section of Proposed North / South Alternatives