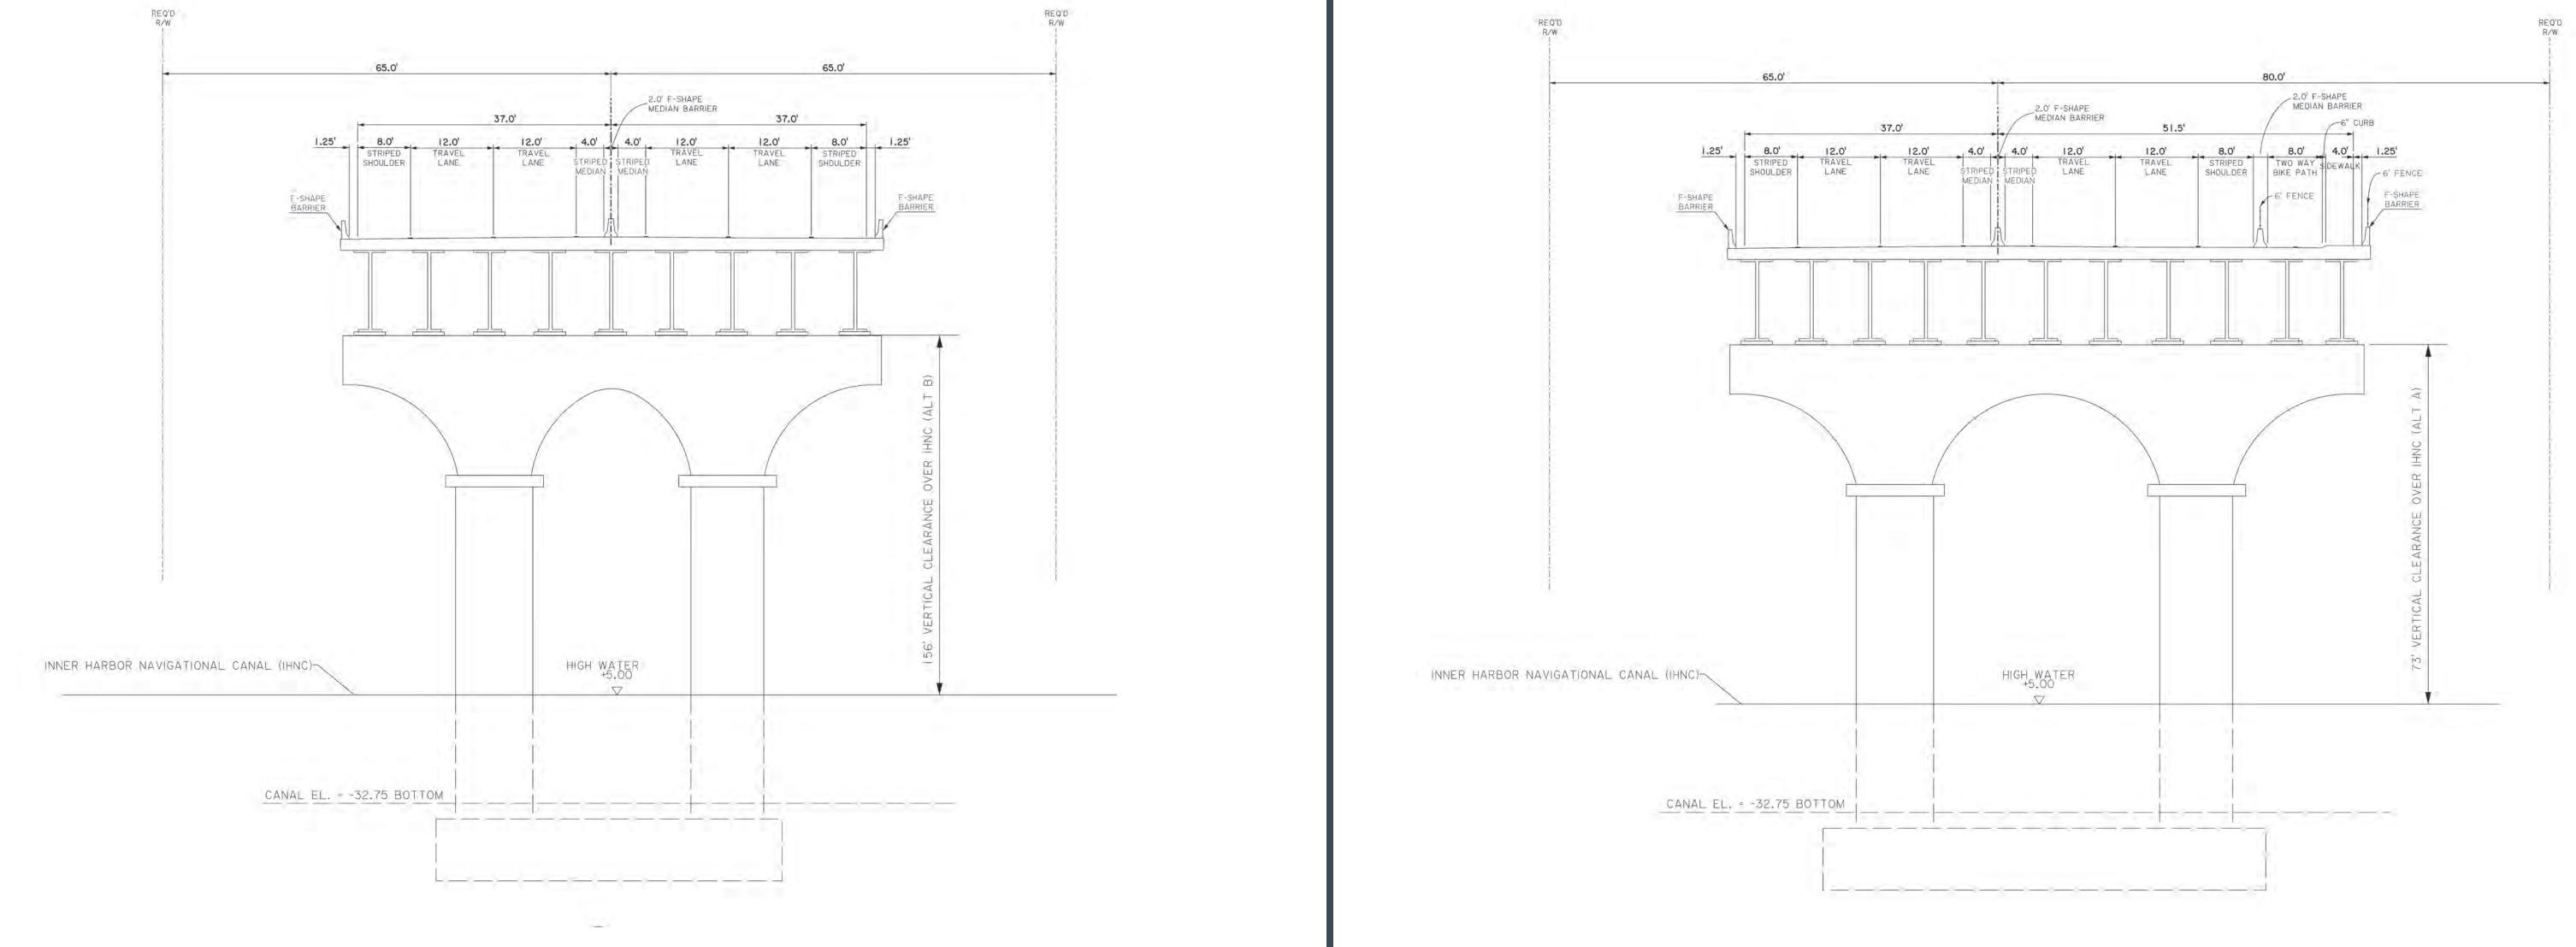

## Florida Avenue Bridge **Typical Sections**

#### **High-Level Fixed Bridge 156 Foot Vertical Clearance**

#### **Mid-Level Fixed Bridge 73 Foot Vertical Clearance**

Mid-level Movable Bridge **Double-leaf Bascule Bridge 73 Foot Vertical Clearance** 

Mid-level Movable Bridge **Vertical Lift Bridge 73 Foot Vertical Clearance** 