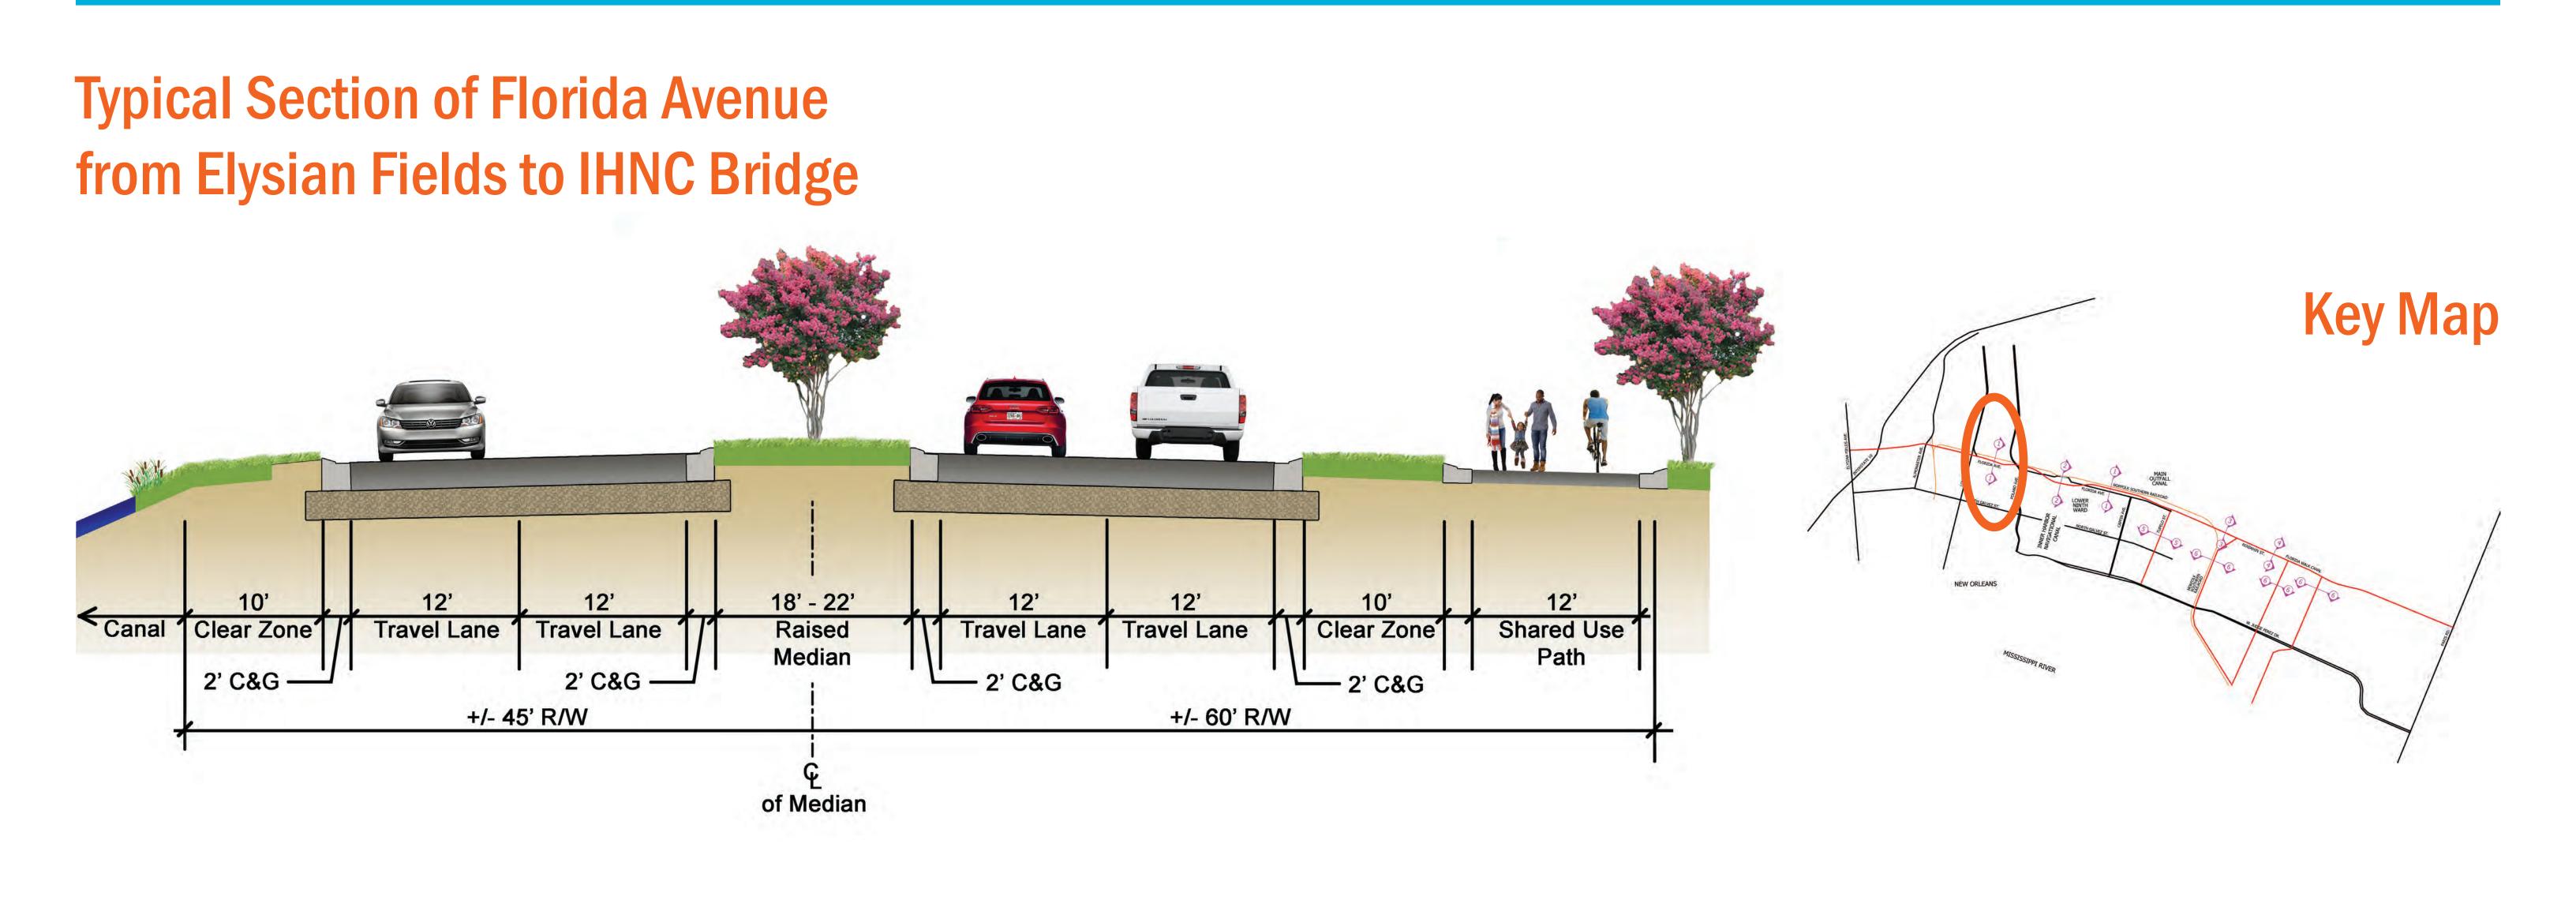

## Florida Avenue Bridge **Typical Sections**

#### **High-Level Fixed Bridge 156 Foot Vertical Clearance**



#### **Mid-Level Fixed Bridge 73 Foot Vertical Clearance**



Mid-level Movable Bridge **Double-leaf Bascule Bridge 73 Foot Vertical Clearance** 

Mid-level Movable Bridge **Vertical Lift Bridge 73 Foot Vertical Clearance** 









## **Preliminary Subject To Change**



## Florida Avenue Typical Sections



#### **Typical Bridge Section from Florida Avenue to Benjamin Street**





#### Typical Section of Florida Avenue from Benjamin Street to Paris Road



## Preliminary Subject To Change



## Florida Avenue Typical Sections

# Typical Section of ProposedTupelo Street Improvements



Typical Section of Proposed North / South Alternatives