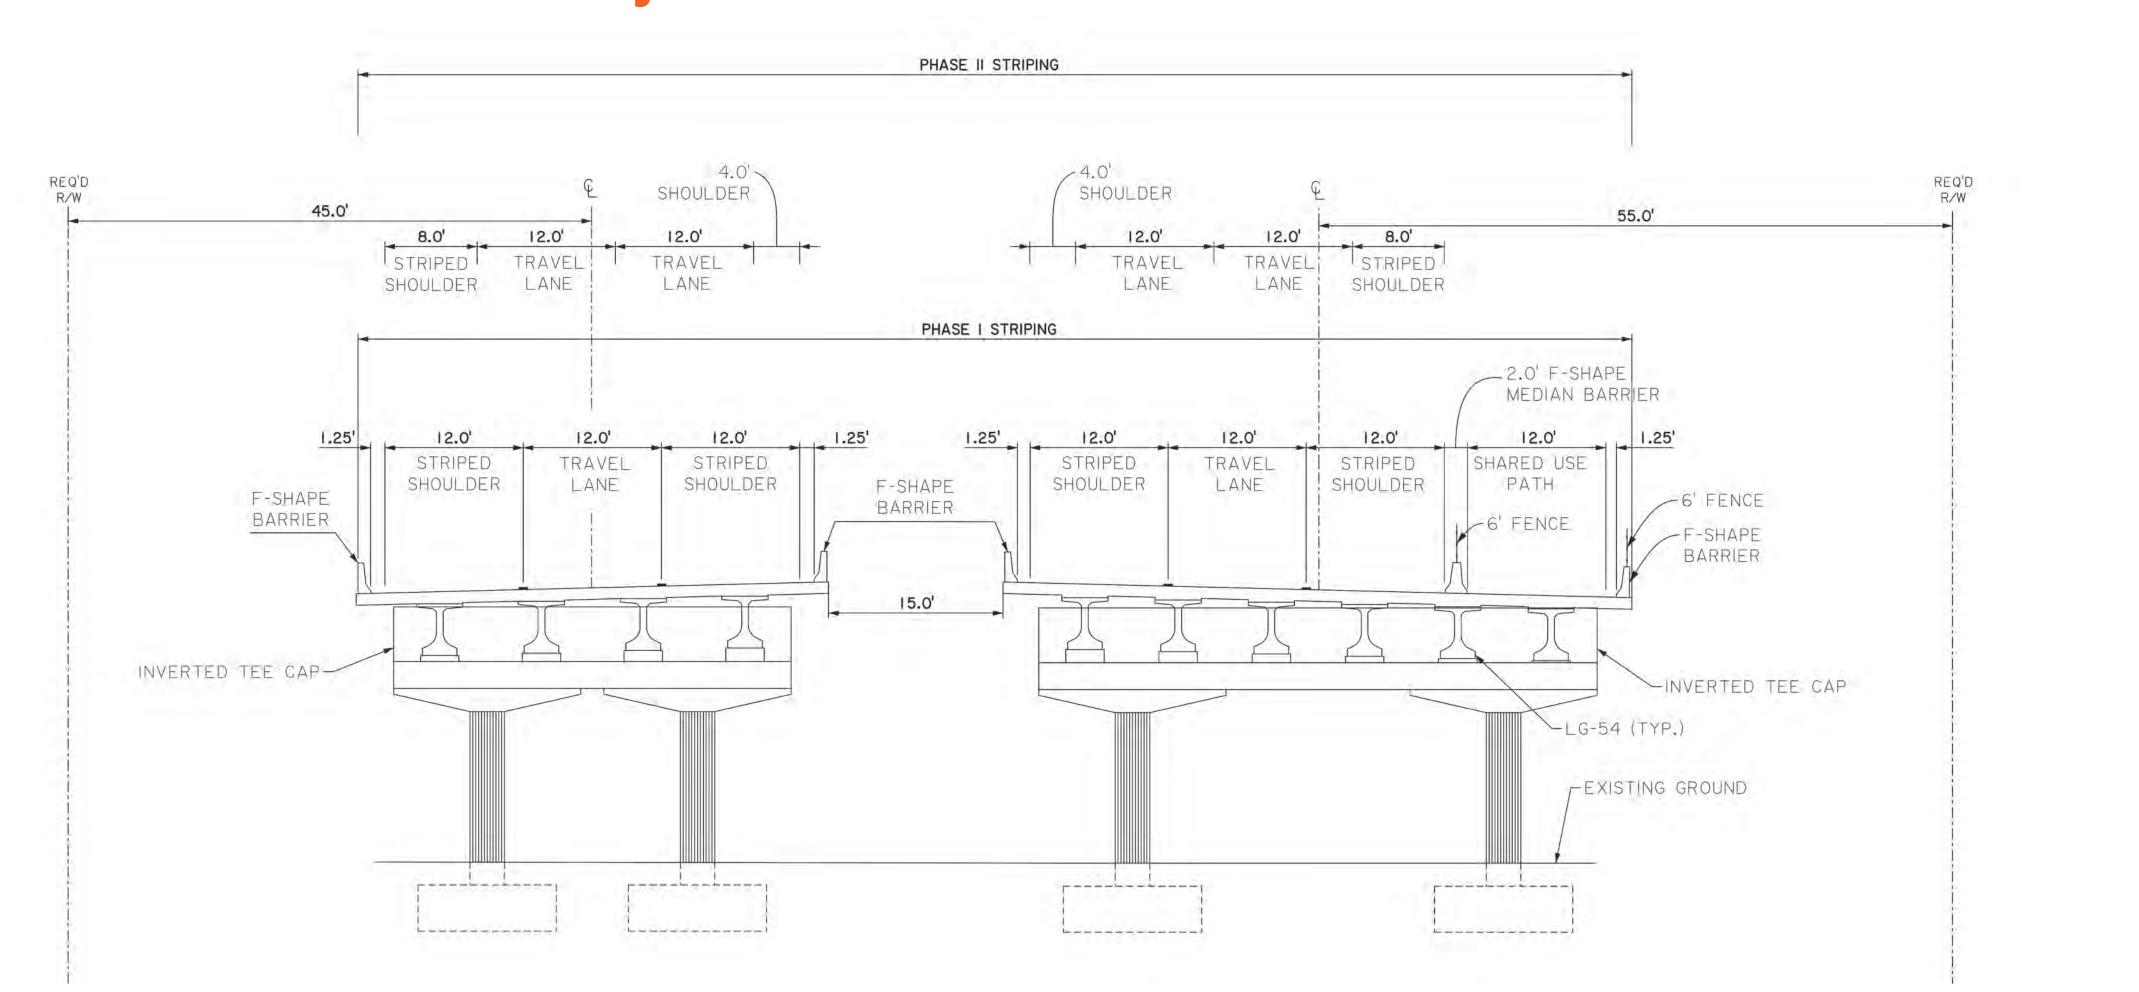

## Florida Avenue Bridge **Typical Sections**

#### **High-Level Fixed Bridge 156 Foot Vertical Clearance**



#### **Mid-Level Fixed Bridge 73 Foot Vertical Clearance**



Mid-level Movable Bridge **Double-leaf Bascule Bridge 73 Foot Vertical Clearance** 

Mid-level Movable Bridge **Vertical Lift Bridge 73 Foot Vertical Clearance** 









## **Preliminary Subject To Change**



## Florida Avenue Typical Sections



#### **Typical Bridge Section from Florida Avenue to Benjamin Street**





#### Typical Section of Florida Avenue from Benjamin Street to Paris Road



## Preliminary Subject To Change



## Florida Avenue Typical Sections

# Typical Section of ProposedTupelo Street Improvements



Typical Section of Proposed North / South Alternatives