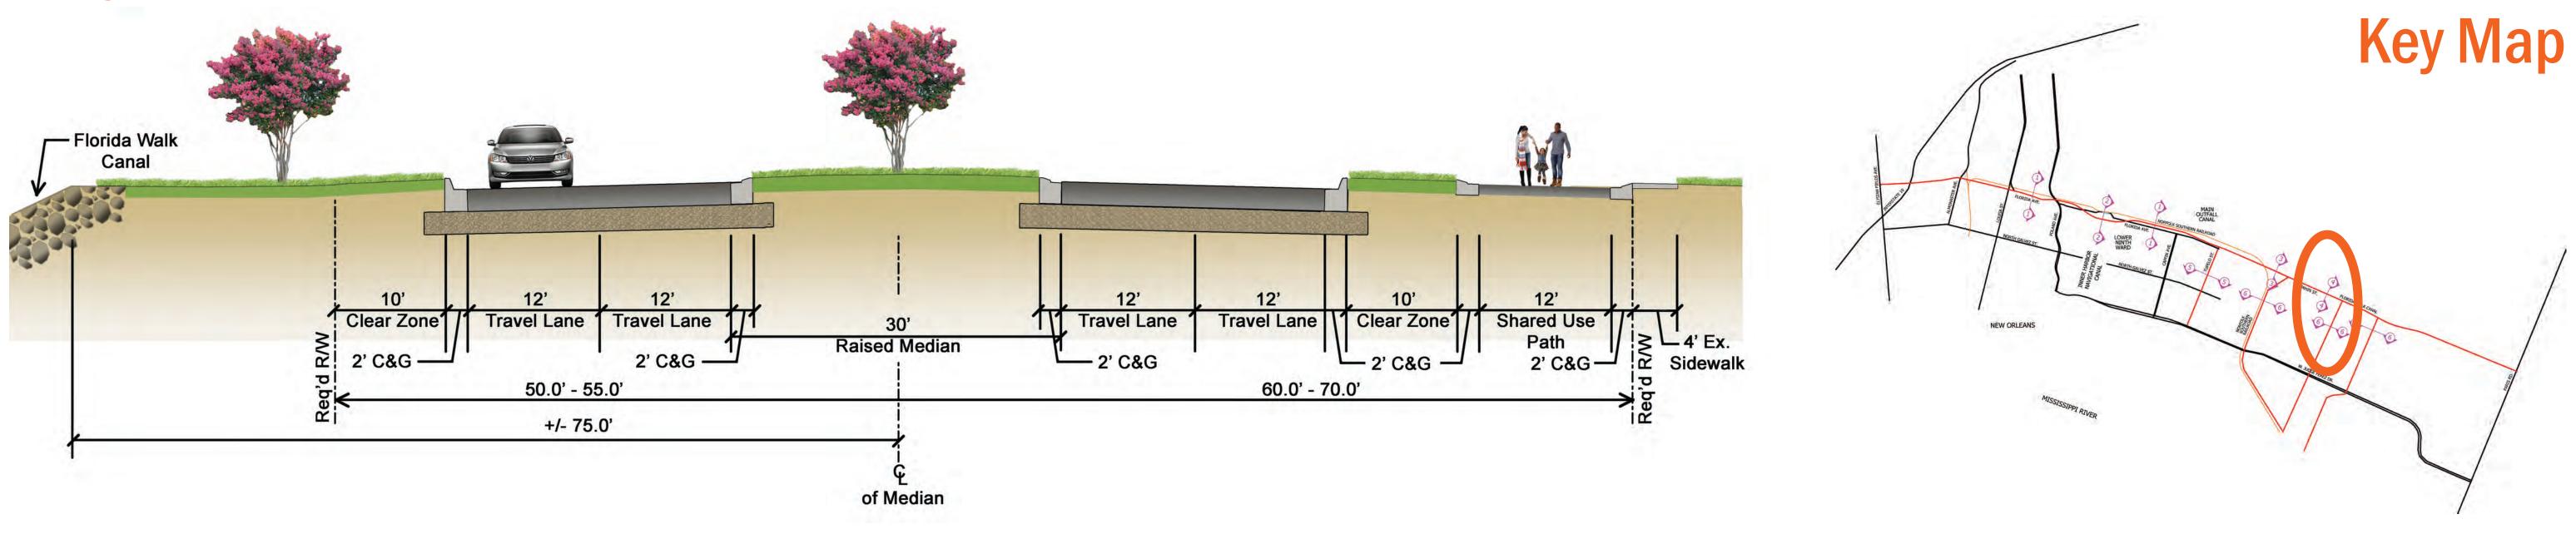

#### **Typical Bridge Section from Florida Avenue to Benjamin Street**

#### Typical Section of Florida Avenue from Benjamin Street to Paris Road