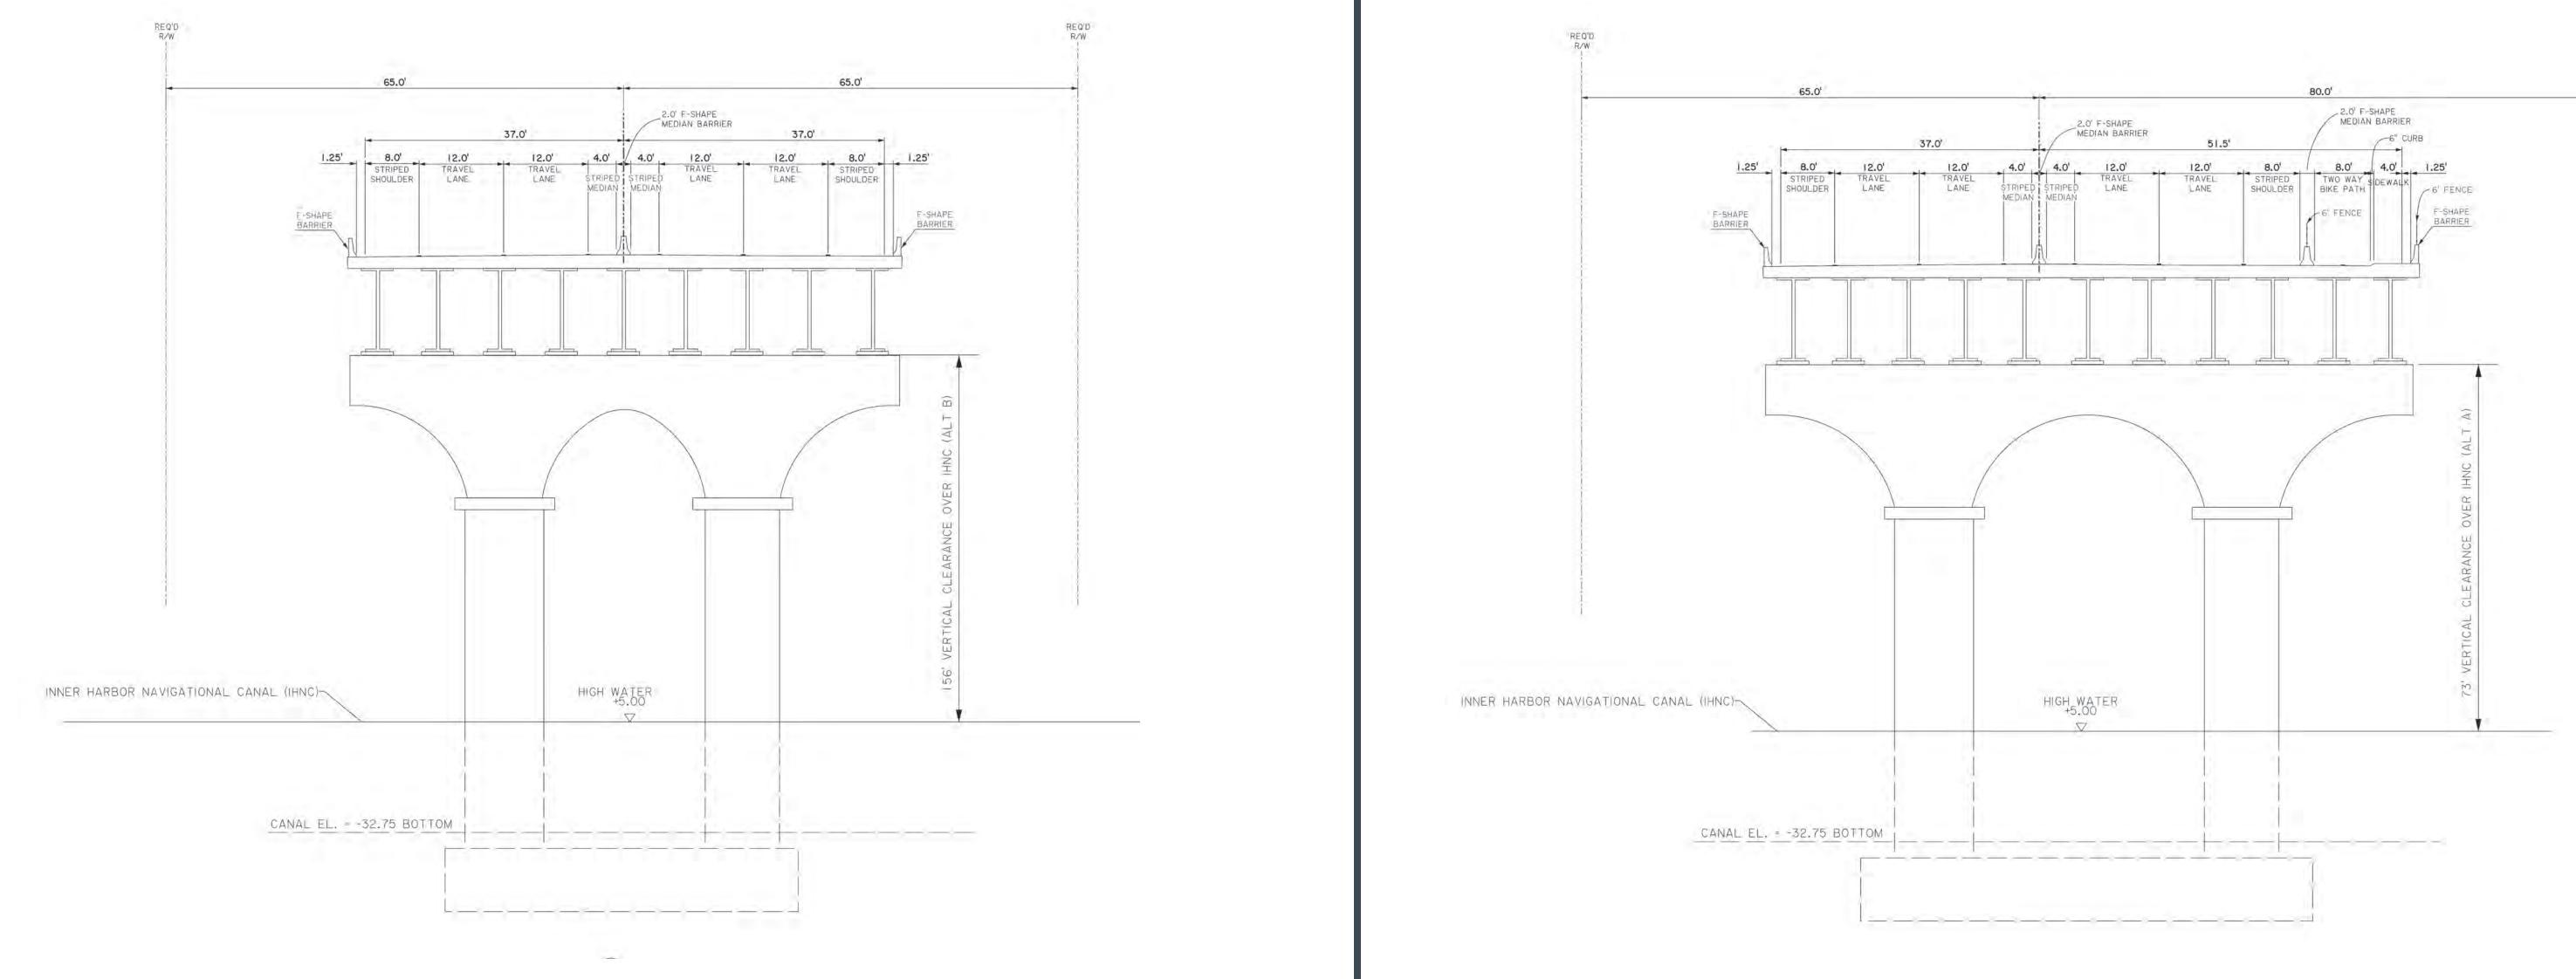

## Florida Avenue Bridge **Typical Sections**

#### **High-Level Fixed Bridge 156 Foot Vertical Clearance**

#### **Mid-Level Fixed Bridge 73 Foot Vertical Clearance**

Mid-level Movable Bridge **Double-leaf Bascule Bridge 73 Foot Vertical Clearance** 

Mid-level Movable Bridge **Vertical Lift Bridge 73 Foot Vertical Clearance** 